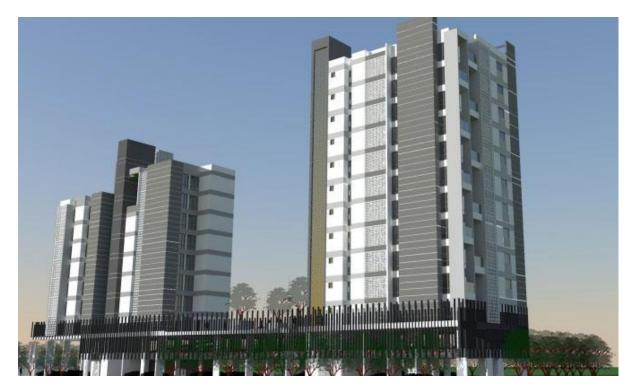

# Residential

**Project Name:** Vimal Darshan | **Built Up Area:** 83147.91 sq.ft | **Location:** Pune

Project Name: CRD Prime | Built Up Area: 31,500 sq.ft | Location: Chiplun

Project Name: Alisha Arise | Built Up Area: 16,000 sq.ft | Location: Guhaghar