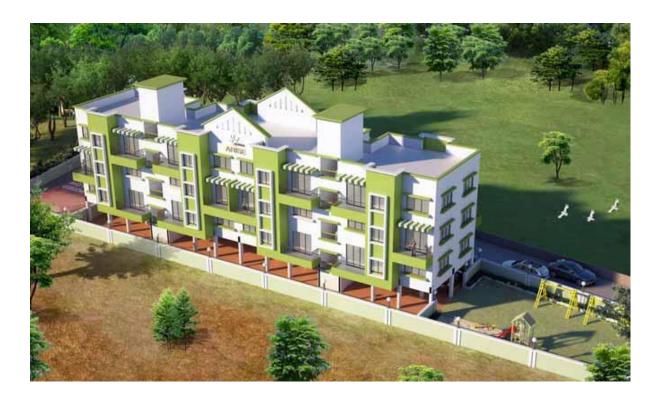

# Residential

**Project Name:** Vimal Darshan | **Built Up Area:** 83147.91 sq.ft | **Location:** Pune

Project Name: CRD Prime | Built Up Area: 31,500 sq.ft | Location: Chiplun

Project Name: Alisha Arise | Built Up Area: 16,000 sq.ft | Location: Guhaghar