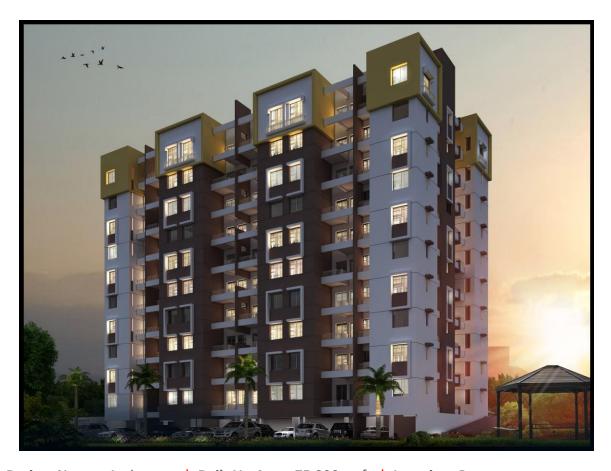

# Residential

**Project Name:** Vimal Darshan | **Built Up Area:** 83147.91 sq.ft | **Location:** Pune

Project Name: CRD Prime | Built Up Area: 31,500 sq.ft | Location: Chiplun

Project Name: Alisha Arise | Built Up Area: 16,000 sq.ft | Location: Guhaghar