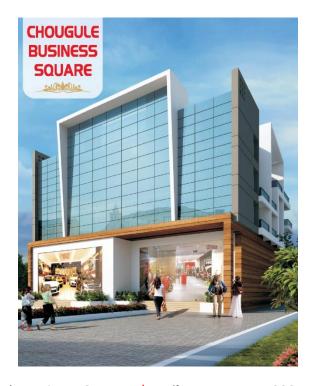

Project Name: Savidhan | Built Up Area: 1,600 sq.ft | Location: Donje, Pune

Project Name: Ambervet | Built Up Area: 75,000 sq.ft | Location: Pune

**Project Name:** Chougule Business Square | **Built Up Area:** 75,000 sq.ft | **Location:** 

Wagholi, Pune