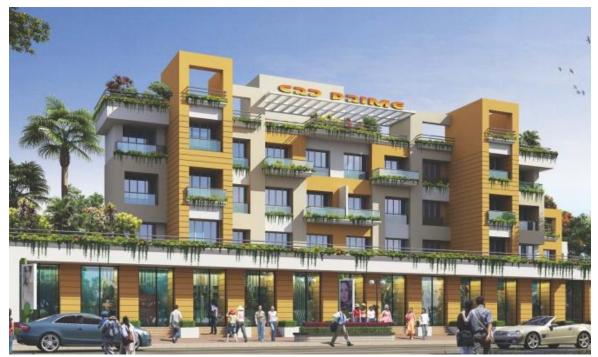

# Residential

**Project Name:** Vimal Darshan | **Built Up Area:** 83147.91 sq.ft | **Location:** Pune

Project Name: CRD Prime | Built Up Area: 31,500 sq.ft | Location: Chiplun

Project Name: Alisha Arise | Built Up Area: 16,000 sq.ft | Location: Guhaghar