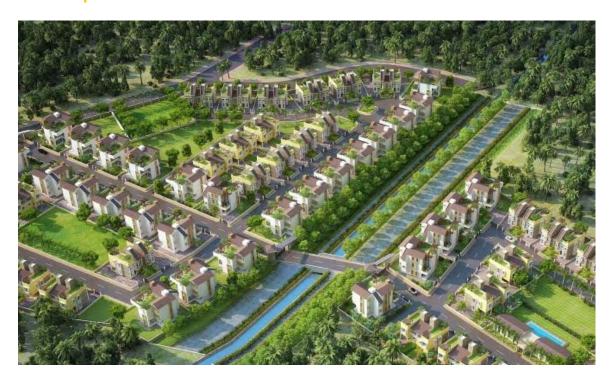

# **Townships:**

**Project Name:** CRD Gardenia- Bungalows | **Built Up Area:** 65,233.15 sq.ft | **Location:** Palghar

Project Name: CRD Gardenia- Apartments | Built Up Area: 1,80,000 sq.ft | Location: Palghar