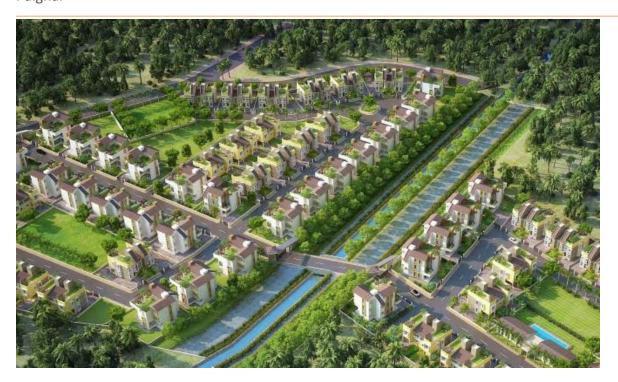

# **Townships:**

**Project Name:** CRD Gardenia- Bungalows | **Built Up Area:** 65,233.15 sq.ft | **Location:** Palghar

Project Name: CRD Gardenia- Apartments | Built Up Area: 1,80,000 sq.ft | Location: Palghar