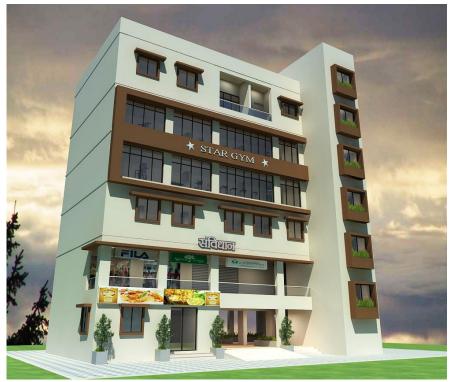

Project Name: Savidhan | Built Up Area: 1,600 sq.ft | Location: Donje, Pune

Project Name: Ambervet | Built Up Area: 75,000 sq.ft | Location: Pune

**Project Name:** Chougule Business Square | **Built Up Area:** 75,000 sq.ft | **Location:** 